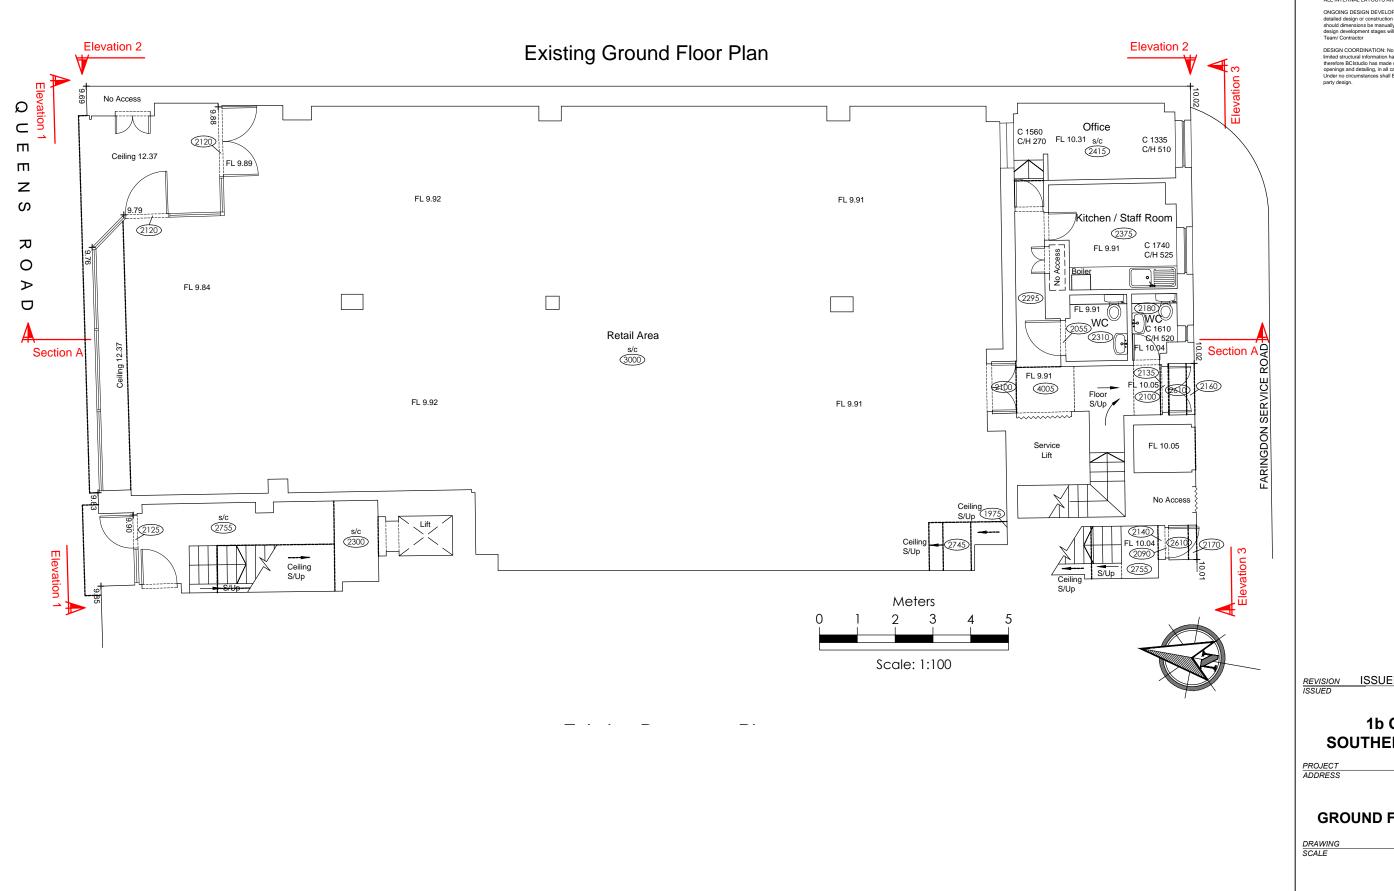

## # REVISION ISSUED FOR PLANNING ISSUED 11/06/2018 1b QUEENS RD SOUTHEND-ON-SEA SS1 1LT EXISTING **GROUND FLOOR PLAN** 1:100@A3 OVS MV AUTHOR CHECKED DATE PROJECT **1422**

BCIstudio 152-160 City Rd, London ECIV 2NX E info@bci-studio.com